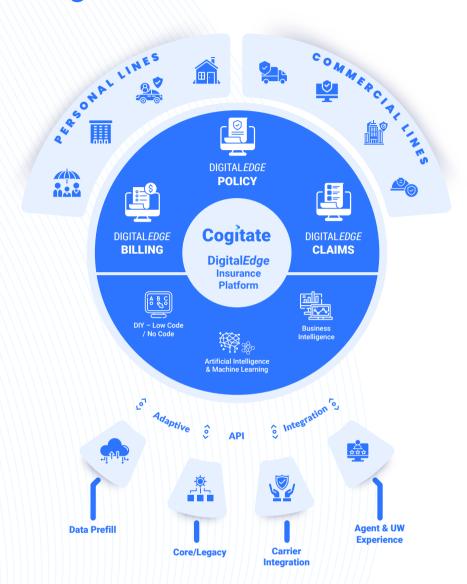

## Cogitate Digital Edge Insurance Platform

- Reimagine
- Realign
- Transform

to create a "Powerful" insurance user experience.

Cogitate DigitalEdge Insurance Platform enables insurance providers to grow and scale without the need to change existing back-office systems. In addition, with an integrated P&C Suite of Policy, Billing & Claims, Cogitate DigitalEdge provides an option to completely modernize & simplify Client's application landscape.

### **About Cogitate**

The Cogitate Digital Edge Insurance Platform digitalizes the insurance value chain from insurance carriers, MGAs, wholesale brokers, and program managers powering a smooth transition to cloud-native data driven core Underwriting, Policy, Billing and Claim Applications.