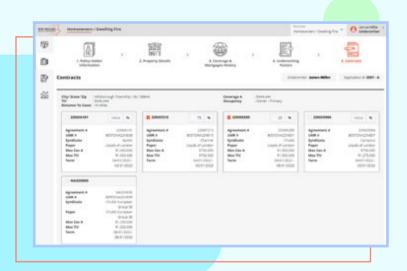

## POLICY ISSUANCE & SERVICING

#### MODERN POLICY LIFECYCLE

- Digital underwriting with an integrated value chain for faster distribution
- Out-of-sequence endorsements