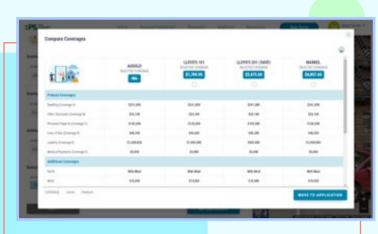

#### **QUOTA SHARE MANAGEMET**

- Built-in features to optimize quota share management
- Lloyd's syndicate cover-holder and reinsurer quota share management
- Contracts comparison with total insurable value (TIV)