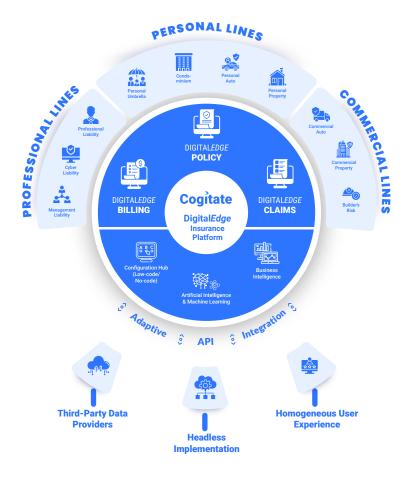

- The Digital*Edge* Insurance Platform is a cloud-native, microservices-architected suite that creates a homogenous, user-friendly experience across policy, billing, and claims
- Extend this superior user experience to all stakeholders across the value chain for streamlined engagement and swift decision-making
- Harness data from across the unified platform to enhance risk selection and your bottom line
- With adaptive APIs and web hooks, bring a level of customization to work the way you want and need to, while benefiting from the standardized best practices embedded in our purpose-built solutions

## Cogitate Digital*Edge* Insurance Platform

### About Cogitate

The Cogitate Digital*Edge* Insurance Platform digitalizes insurance across the value chain, offering insurance carriers, MGAs, wholesale brokers, and program managers a smooth transition to cloud-native, data-driven core underwriting, policy, billing, and claim applications. The unified insurance platform unlocks the value of your own data and advances the power of third-party data for profitable growth, superior risk selection, and a streamlined, modern user experience.